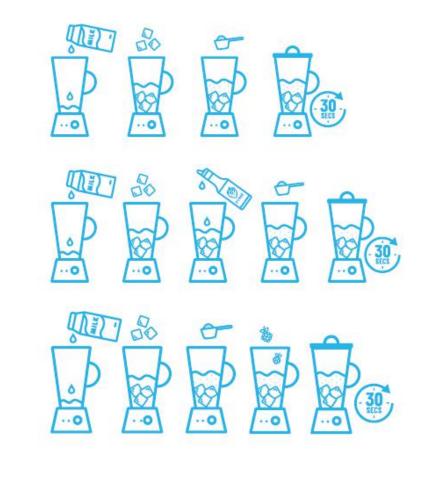

### FRAPPE

Add 150ml milk Add 200g ice Add 2x 25ml scoops Iglooh powder (46g) Blend for 30 secs or until smooth for a 13oz drink

### SMOOTHIE

Add 150ml milk (or water) Add 200g ice Add 2x shots of fruit puree (30ml) Add 1x 25ml scoop of Iglooh (23g) Blend for 30 secs or until smooth for a 13oz drink

### **REAL FRUIT SMOOTHIE**

Add 150ml milk Add 200g ice Add 1x 25ml scoop Iglooh powder (23g) Add 200g fresh fruit Blend for 30 secs or until smooth for a 13oz drink