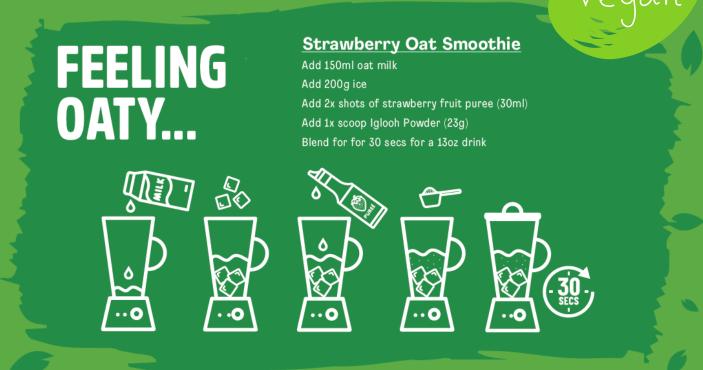

### SMOOTHIE

Add 150ml milk (or water) Add 200g ice Add 2x shots of fruit puree (30ml) Add 1x 25ml scoop of Iglooh (23g) Blend for 30 secs or until smooth for a 13oz drink