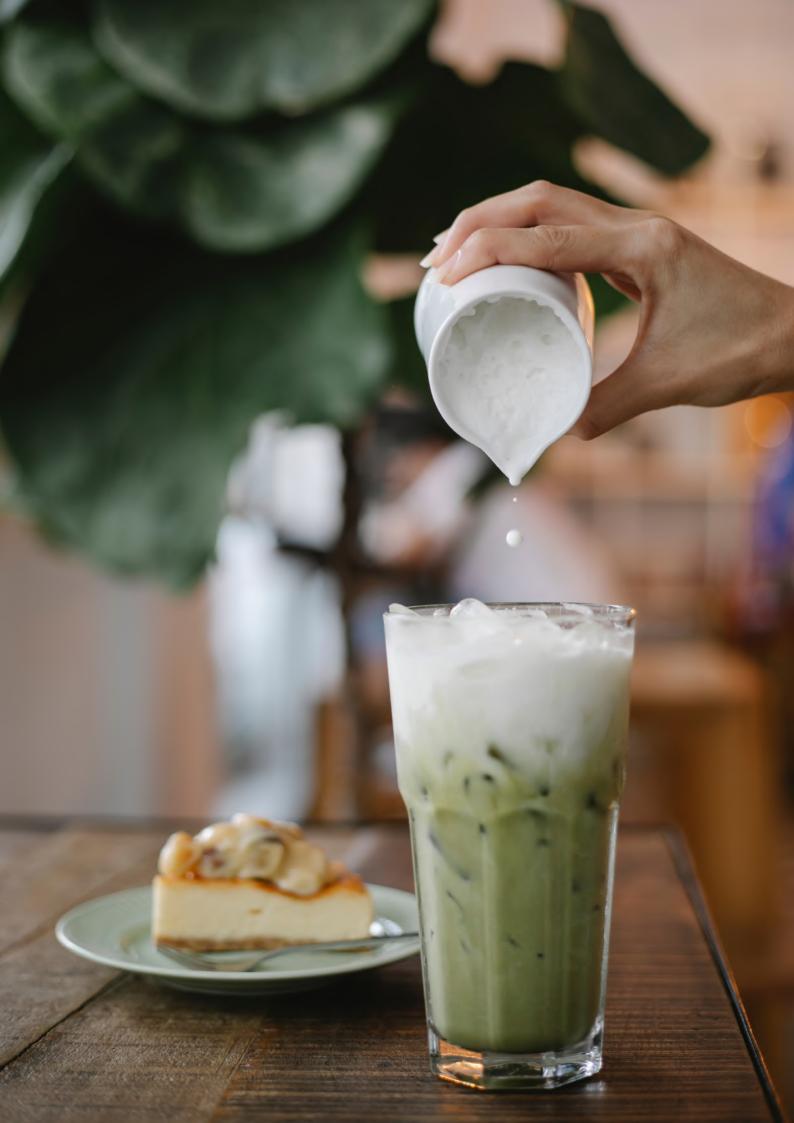

### FRAPPES. SMOOTHIES & SHAKES

The VEGAN friendly, versatile, base mix for FRAPPES, SMOOTHES, & MILKSHAKES.

Your complete guide to your dream iced drinks menu

With a hint of vanilla, this delicious base can be used to enhance any flavour of drink, helping to give an overall smooth, thick, creamy and delicious beverage.

Read on to find out how to get the most from this versatile ingredient!

### mix it, decorate it, drink it

Achieve the perfect iced drink with Iglooh, whether its a frappe, smoothie or milkshake, by following our simple mixing methods.