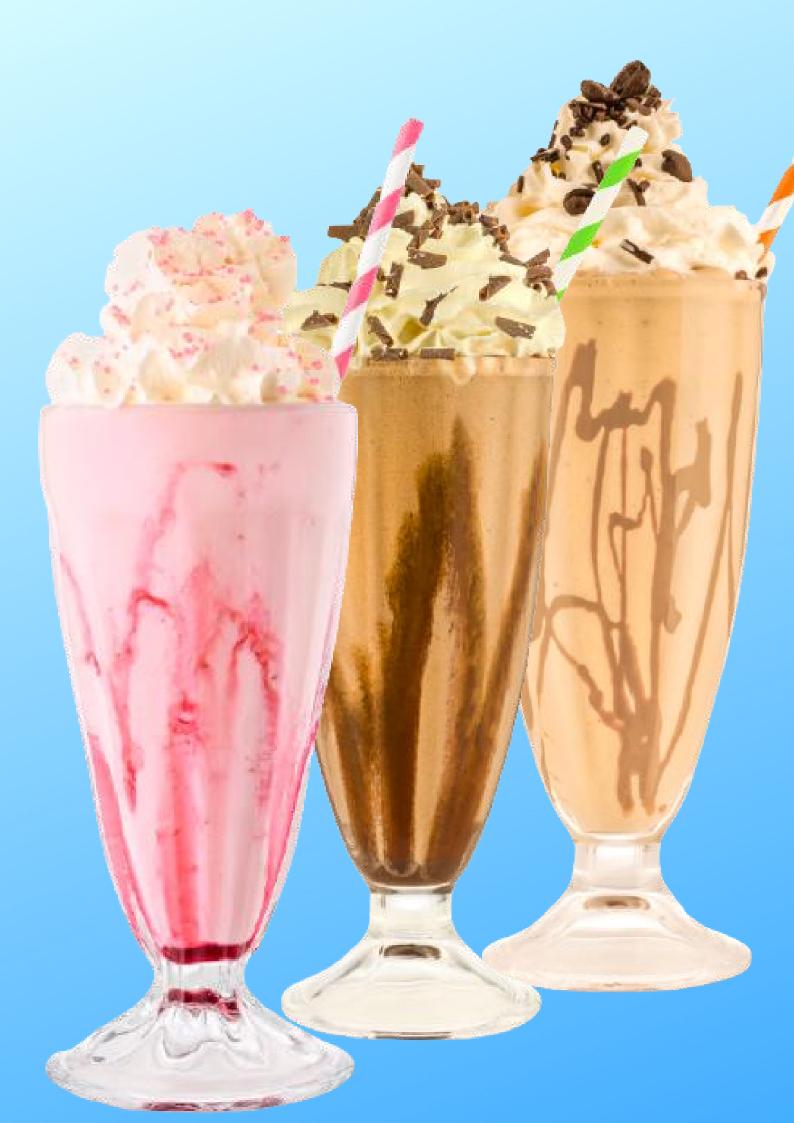

### FRAPPES. SMOOTHIES & SHAKES

The VEGAN friendly, versatile, base mix for FRAPPES, SMOOTHES, & MILKSHAKES.

Your complete guide to your dream iced drinks menu

## How versatile is Iglooh?

Iglooh can be used to make any cold drink including frappes, milkshakes and smoothies of all varieties. As a vanilla base mix, it adds a creamy, thick, luxurious feel and texture to cold blended and mixed drinks. If separating ingredients is an issue you face, Iglooh can also help drinks to stay thicker, for longer too.

IGLOOH

Containing no dairy or milk products, Iglooh is a completely vegan friendly base mix when mixed with your dairy-free milk alternatives or ingredients of choice! Frappes

Iced Coffee frappe

Iced Mocha frappe

Iced Chai Latte

Smoothies

Real fruit smoothies

Iced Milkshakes

Ice Cream Milkshakes

Thickshakes