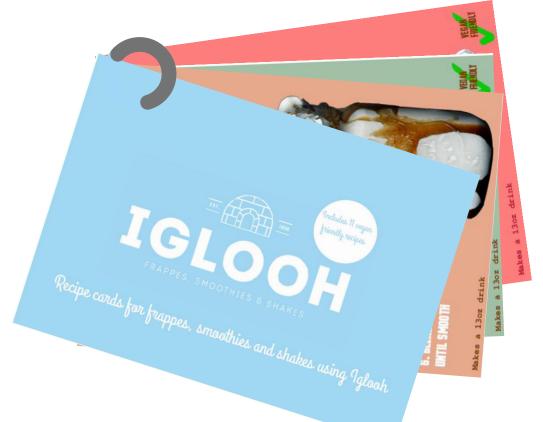

If you would like some more guidance on what to add to your menu, request your free Iglooh recipe cards with a handy hanging ring.

Containing 17 recipes, 11 of which are vegan friendly!