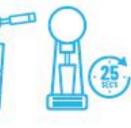

### **IGLOOH THICKSHAKE**

Add 125ml milk

Add 1x 15mi scoop Iglooh powder (13g)

Add flavourings of your choice

Mix on a spindle mixer for 25 secs or until smooth for a 13oz drink

### ICE CREAM MILKSHAKE

Add 125ml milk

Add 1x 15 mi scoop Iglooh powder (13g)

Add 1x scoop of ice cream

Mix on a spindle mixer for 25 secs or until smooth for a 13oz drink