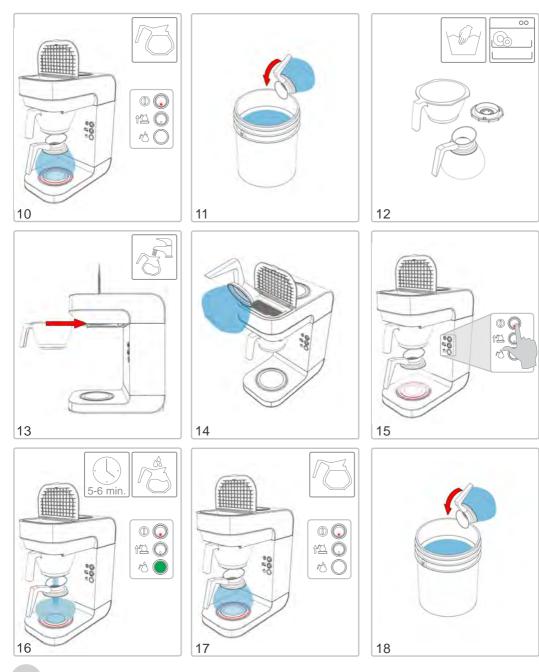

|
|                                                 | Coffee grind is too fine                                 | Increase the coarseness of the grind                      |
|                                                 | Not enough water has been used                           | Increase the amount of water                              |
| The basket is overflowing.                      | Coffee grind is too fine                                 | Increase the coarseness of the grind                      |
|                                                 | Too much ground coffee has been used                     | Reduce the amount of coffee                               |

























































00

NO

Descaler

0000

2



marco







marco