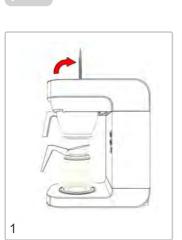

| Reduce the amount of coffee                               |
|                                                 | Coffee grind is too fine                                 | Increase the coarseness of the grind                      |
|                                                 | Not enough water has been used                           | Increase the amount of water                              |
| The basket is overflowing.                      | Coffee grind is too fine                                 | Increase the coarseness of the grind                      |
|                                                 | Too much ground coffee has been used                     | Reduce the amount of coffee                               |

























































00

NO

Descaler

0000

2



marco







marco