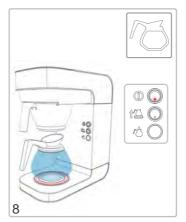

und coffee has been used                     | Reduce the amount of coffee                               |
|                                                 | Coffee grind is too fine                                 | Increase the coarseness of the grind                      |
|                                                 | Not enough water has been used                           | Increase the amount of water                              |
| The basket is overflowing.                      | Coffee grind is too fine                                 | Increase the coarseness of the grind                      |
|                                                 | Too much ground coffee has been used                     | Reduce the amount of coffee                               |

























































00

NO

Descaler

0000

2



marco







marco