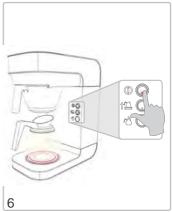

coffee has been used                     | Reduce the amount of coffee                               |
|                                                 | Coffee grind is too fine                                 | Increase the coarseness of the grind                      |
|                                                 | Not enough water has been used                           | Increase the amount of water                              |
| The basket is overflowing.                      | Coffee grind is too fine                                 | Increase the coarseness of the grind                      |
|                                                 | Too much ground coffee has been used                     | Reduce the amount of coffee                               |

























































00

NO

Descaler

0000

2



marco







marco