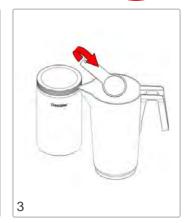

|
|                                                 | Coffee grind is too fine                                 | Increase the coarseness of the grind                      |
|                                                 | Not enough water has been used                           | Increase the amount of water                              |
| The basket is overflowing.                      | Coffee grind is too fine                                 | Increase the coarseness of the grind                      |
|                                                 | Too much ground coffee has been used                     | Reduce the amount of coffee                               |

























































00

NO

Descaler

0000

2



marco







marco