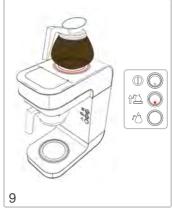

## SAFETY INSTRUCTIONS

 Installation, maintenance and use should only be carried out by authorised personnel.

marco

- Installation should be in accordance with applicable regulations of the country of installation.
- This appliance is not intended for use by persons (including children) with reduced physical, sensory or mental capabilities, or lack of experience and knowledge, unless they have been given supervision or instruction concerning use of the appliance by a person responsible for their safety.
- Children should be supervised to ensure that they do not play with the appliance.
- Position on a flat, stable surface.
- DO NOT
  - Touch hot surfaces.
  - · Immerse the appliance in water.
  - · Leave appliance unattended during operation.
  - Remove filter basket during use.
  - Use outdoors.
- Disconnect from power supply when appliance is not in use
- Repairs and service should only be carried out by a service technician.
  - Appliance must be fully disconnected from mains power before removing any panels.
  - If the power cord is damaged, it must be replaced by the manufacture, its service technicians or similarity qualified persons to avoid hazard.
- Before any attempt is made to move or service the brewer ensure it is unplugged, and drained and allowed to fully cool.
- The ambient temperatures this unit should operate within are 5°C - 35°C.
- This appliance should not be installed in a tightly enclosed area (such as a cupboard). Air should be able to freely circulate around it.