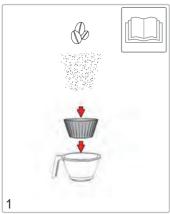

has been used                     | Reduce the amount of coffee                               |
|                                                 | Coffee grind is too fine                                 | Increase the coarseness of the grind                      |
|                                                 | Not enough water has been used                           | Increase the amount of water                              |
| The basket is overflowing.                      | Coffee grind is too fine                                 | Increase the coarseness of the grind                      |
|                                                 | Too much ground coffee has been used                     | Reduce the amount of coffee                               |

























































00

NO

Descaler

0000

2



marco







marco