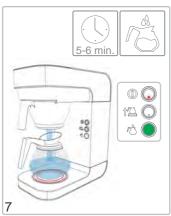

ch ground coffee has been used                     | Reduce the amount of coffee                               |
|                                                 | Coffee grind is too fine                                 | Increase the coarseness of the grind                      |
|                                                 | Not enough water has been used                           | Increase the amount of water                              |
| The basket is overflowing.                      | Coffee grind is too fine                                 | Increase the coarseness of the grind                      |
|                                                 | Too much ground coffee has been used                     | Reduce the amount of coffee                               |

























































00

NO

Descaler

0000

2



marco







marco