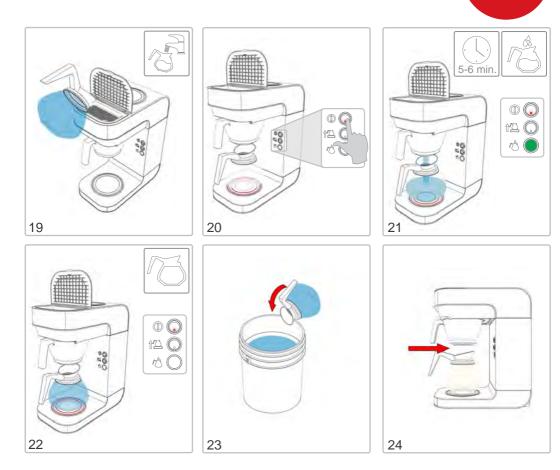

|
|                                                 | Coffee grind is too fine                                 | Increase the coarseness of the grind                      |
|                                                 | Not enough water has been used                           | Increase the amount of water                              |
| The basket is overflowing.                      | Coffee grind is too fine                                 | Increase the coarseness of the grind                      |
|                                                 | Too much ground coffee has been used                     | Reduce the amount of coffee                               |

























































00

NO

Descaler

0000

2



marco







marco