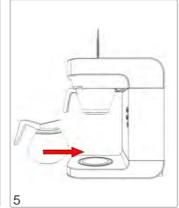

round coffee has been used                     | Reduce the amount of coffee                               |
|                                                 | Coffee grind is too fine                                 | Increase the coarseness of the grind                      |
|                                                 | Not enough water has been used                           | Increase the amount of water                              |
| The basket is overflowing.                      | Coffee grind is too fine                                 | Increase the coarseness of the grind                      |
|                                                 | Too much ground coffee has been used                     | Reduce the amount of coffee                               |

























































00

NO

Descaler

0000

2



marco







marco