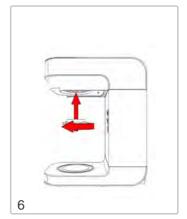

| Reduce the amount of coffee                               |
|                                                 | Coffee grind is too fine                                 | Increase the coarseness of the grind                      |
|                                                 | Not enough water has been used                           | Increase the amount of water                              |
| The basket is overflowing.                      | Coffee grind is too fine                                 | Increase the coarseness of the grind                      |
|                                                 | Too much ground coffee has been used                     | Reduce the amount of coffee                               |

























































00

NO

Descaler

0000

2



marco







marco