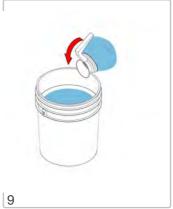

ffee has been used                     | Reduce the amount of coffee                               |
|                                                 | Coffee grind is too fine                                 | Increase the coarseness of the grind                      |
|                                                 | Not enough water has been used                           | Increase the amount of water                              |
| The basket is overflowing.                      | Coffee grind is too fine                                 | Increase the coarseness of the grind                      |
|                                                 | Too much ground coffee has been used                     | Reduce the amount of coffee                               |

























































00

NO

Descaler

0000

2



marco







marco