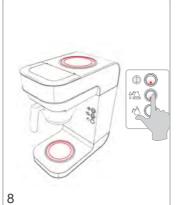

used                     | Reduce the amount of coffee                               |
|                                                 | Coffee grind is too fine                                 | Increase the coarseness of the grind                      |
|                                                 | Not enough water has been used                           | Increase the amount of water                              |
| The basket is overflowing.                      | Coffee grind is too fine                                 | Increase the coarseness of the grind                      |
|                                                 | Too much ground coffee has been used                     | Reduce the amount of coffee                               |

























































00

NO

Descaler

0000

2



marco







marco