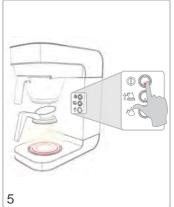

n used                     | Reduce the amount of coffee                               |
|                                                 | Coffee grind is too fine                                 | Increase the coarseness of the grind                      |
|                                                 | Not enough water has been used                           | Increase the amount of water                              |
| The basket is overflowing.                      | Coffee grind is too fine                                 | Increase the coarseness of the grind                      |
|                                                 | Too much ground coffee has been used                     | Reduce the amount of coffee                               |

























































00

NO

Descaler

0000

2



marco







marco