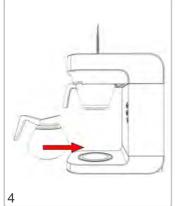

as been used                     | Reduce the amount of coffee                               |
|                                                 | Coffee grind is too fine                                 | Increase the coarseness of the grind                      |
|                                                 | Not enough water has been used                           | Increase the amount of water                              |
| The basket is overflowing.                      | Coffee grind is too fine                                 | Increase the coarseness of the grind                      |
|                                                 | Too much ground coffee has been used                     | Reduce the amount of coffee                               |

























































00

NO

Descaler

0000

2



marco







marco