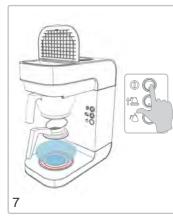

| Reduce the amount of coffee                               |
|                                                 | Coffee grind is too fine                                 | Increase the coarseness of the grind                      |
|                                                 | Not enough water has been used                           | Increase the amount of water                              |
| The basket is overflowing.                      | Coffee grind is too fine                                 | Increase the coarseness of the grind                      |
|                                                 | Too much ground coffee has been used                     | Reduce the amount of coffee                               |

























































00

NO

Descaler

0000

2



marco







marco