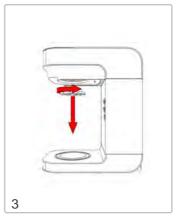

| Reduce the amount of coffee                               |
|                                                 | Coffee grind is too fine                                 | Increase the coarseness of the grind                      |
|                                                 | Not enough water has been used                           | Increase the amount of water                              |
| The basket is overflowing.                      | Coffee grind is too fine                                 | Increase the coarseness of the grind                      |
|                                                 | Too much ground coffee has been used                     | Reduce the amount of coffee                               |

























































00

NO

Descaler

0000

2



marco







marco