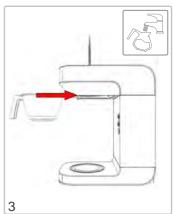

d coffee has been used                     | Reduce the amount of coffee                               |
|                                                 | Coffee grind is too fine                                 | Increase the coarseness of the grind                      |
|                                                 | Not enough water has been used                           | Increase the amount of water                              |
| The basket is overflowing.                      | Coffee grind is too fine                                 | Increase the coarseness of the grind                      |
|                                                 | Too much ground coffee has been used                     | Reduce the amount of coffee                               |

























































00

NO

Descaler

0000

2



marco







marco