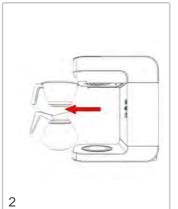

| Reduce the amount of coffee                               |
|                                                 | Coffee grind is too fine                                 | Increase the coarseness of the grind                      |
|                                                 | Not enough water has been used                           | Increase the amount of water                              |
| The basket is overflowing.                      | Coffee grind is too fine                                 | Increase the coarseness of the grind                      |
|                                                 | Too much ground coffee has been used                     | Reduce the amount of coffee                               |

























































00

NO

Descaler

0000

2



marco







marco