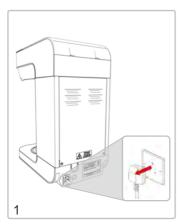

## SAFETY INSTRUCTIONS

 Installation, maintenance and use should only be carried out by authorised personnel.

marco

- Installation should be in accordance with applicable regulations of the country of installation.
- This appliance is not intended for use by persons (including children) with reduced physical, sensory or mental capabilities, or lack of experience and knowledge, unless they have been given supervision or instruction concerning use of the appliance by a person responsible for their safety.
- Children should be supervised to ensure that they do not play with the appliance.
- Position on a flat, stable surface.
- DO NOT
  - Touch hot surfaces.
  - · Immerse the appliance in water.
  - · Leave appliance unattended during operation.
  - Remove filter basket during use.
  - Use outdoors.
- Disconnect from power supply when appliance is not in use
- Repairs and service should only be carried out by a service technician.
  - Appliance must be fully disconnected from mains power before removing any panels.
  - If the power cord is damaged, it must be replaced by the manufacture, its service technicians or similarity qualified persons to avoid hazard.
- Before any attempt is made to move or service the brewer ensure it is unplugged, and drained and allowed to fully cool.
- The ambient temperatures this unit should operate within are 5°C - 35°C.
- This appliance should not be installed in a tightly enclosed area (such as a cupboard). Air should be able to freely circulate around it.