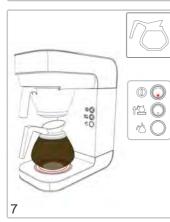

been used                     | Reduce the amount of coffee                               |
|                                                 | Coffee grind is too fine                                 | Increase the coarseness of the grind                      |
|                                                 | Not enough water has been used                           | Increase the amount of water                              |
| The basket is overflowing.                      | Coffee grind is too fine                                 | Increase the coarseness of the grind                      |
|                                                 | Too much ground coffee has been used                     | Reduce the amount of coffee                               |

























































00

NO

Descaler

0000

2



marco







marco