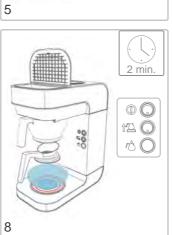

Reduce the amount of coffee                               |
|                                                 | Coffee grind is too fine                                 | Increase the coarseness of the grind                      |
|                                                 | Not enough water has been used                           | Increase the amount of water                              |
| The basket is overflowing.                      | Coffee grind is too fine                                 | Increase the coarseness of the grind                      |
|                                                 | Too much ground coffee has been used                     | Reduce the amount of coffee                               |

























































00

NO

Descaler

0000

2



marco







marco