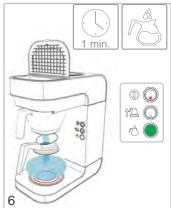

|
|                                                 | Coffee grind is too fine                                 | Increase the coarseness of the grind                      |
|                                                 | Not enough water has been used                           | Increase the amount of water                              |
| The basket is overflowing.                      | Coffee grind is too fine                                 | Increase the coarseness of the grind                      |
|                                                 | Too much ground coffee has been used                     | Reduce the amount of coffee                               |

























































00

NO

Descaler

0000

2



marco







marco