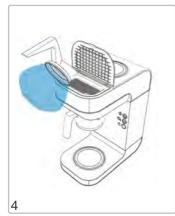

much ground coffee has been used                     | Reduce the amount of coffee                               |
|                                                 | Coffee grind is too fine                                 | Increase the coarseness of the grind                      |
|                                                 | Not enough water has been used                           | Increase the amount of water                              |
| The basket is overflowing.                      | Coffee grind is too fine                                 | Increase the coarseness of the grind                      |
|                                                 | Too much ground coffee has been used                     | Reduce the amount of coffee                               |

























































00

NO

Descaler

0000

2



marco







marco