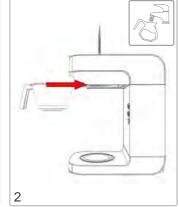

een used                     | Reduce the amount of coffee                               |
|                                                 | Coffee grind is too fine                                 | Increase the coarseness of the grind                      |
|                                                 | Not enough water has been used                           | Increase the amount of water                              |
| The basket is overflowing.                      | Coffee grind is too fine                                 | Increase the coarseness of the grind                      |
|                                                 | Too much ground coffee has been used                     | Reduce the amount of coffee                               |

























































00

NO

Descaler

0000

2



marco







marco