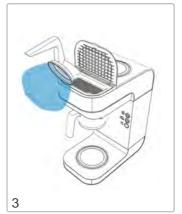

## SAFETY INSTRUCTIONS

 Installation, maintenance and use should only be carried out by authorised personnel.

marco

- Installation should be in accordance with applicable regulations of the country of installation.
- This appliance is not intended for use by persons (including children) with reduced physical, sensory or mental capabilities, or lack of experience and knowledge, unless they have been given supervision or instruction concerning use of the appliance by a person responsible for their safety.
- Children should be supervised to ensure that they do not play with the appliance.
- Position on a flat, stable surface.
- DO NOT
  - Touch hot surfaces.
  - · Immerse the appliance in water.
  - · Leave appliance unattended during operation.
  - Remove filter basket during use.
  - Use outdoors.
- Disconnect from power supply when appliance is not in use
- Repairs and service should only be carried out by a service technician.
  - Appliance must be fully disconnected from mains power before removing any panels.
  - If the power cord is damaged, it must be replaced by the manufacture, its service technicians or similarity qualified persons to avoid hazard.
- Before any attempt is made to move or service the brewer ensure it is unplugged, and drained and allowed to fully cool.
- The ambient temperatures this unit should operate within are 5°C - 35°C.
- This appliance should not be installed in a tightly enclosed area (such as a cupboard). Air should be able to freely circulate around it.