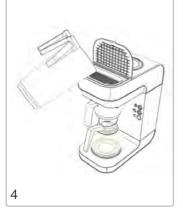

| Reduce the amount of coffee                               |
|                                                 | Coffee grind is too fine                                 | Increase the coarseness of the grind                      |
|                                                 | Not enough water has been used                           | Increase the amount of water                              |
| The basket is overflowing.                      | Coffee grind is too fine                                 | Increase the coarseness of the grind                      |
|                                                 | Too much ground coffee has been used                     | Reduce the amount of coffee                               |

























































00

NO

Descaler

0000

2



marco







marco