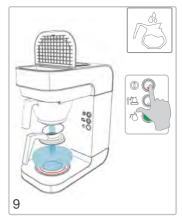

|
|                                                 | Coffee grind is too fine                                 | Increase the coarseness of the grind                      |
|                                                 | Not enough water has been used                           | Increase the amount of water                              |
| The basket is overflowing.                      | Coffee grind is too fine                                 | Increase the coarseness of the grind                      |
|                                                 | Too much ground coffee has been used                     | Reduce the amount of coffee                               |

























































00

NO

Descaler

0000

2



marco







marco