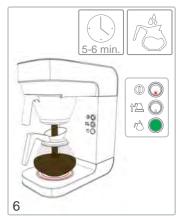

## SAFETY INSTRUCTIONS

 Installation, maintenance and use should only be carried out by authorised personnel.

marco

- Installation should be in accordance with applicable regulations of the country of installation.
- This appliance is not intended for use by persons (including children) with reduced physical, sensory or mental capabilities, or lack of experience and knowledge, unless they have been given supervision or instruction concerning use of the appliance by a person responsible for their safety.
- Children should be supervised to ensure that they do not play with the appliance.
- Position on a flat, stable surface.
- DO NOT
  - Touch hot surfaces.
  - · Immerse the appliance in water.
  - · Leave appliance unattended during operation.
  - Remove filter basket during use.
  - Use outdoors.
- Disconnect from power supply when appliance is not in use
- Repairs and service should only be carried out by a service technician.
  - Appliance must be fully disconnected from mains power before removing any panels.
  - If the power cord is damaged, it must be replaced by the manufacture, its service technicians or similarity qualified persons to avoid hazard.
- Before any attempt is made to move or service the brewer ensure it is unplugged, and drained and allowed to fully cool.
- The ambient temperatures this unit should operate within are 5°C - 35°C.
- This appliance should not be installed in a tightly enclosed area (such as a cupboard). Air should be able to freely circulate around it.