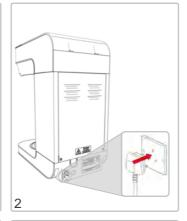

## SAFETY INSTRUCTIONS

 Installation, maintenance and use should only be carried out by authorised personnel.

marco

- Installation should be in accordance with applicable regulations of the country of installation.
- This appliance is not intended for use by persons (including children) with reduced physical, sensory or mental capabilities, or lack of experience and knowledge, unless they have been given supervision or instruction concerning use of the appliance by a person responsible for their safety.
- Children should be supervised to ensure that they do not play with the appliance.
- Position on a flat, stable surface.
- DO NOT
  - Touch hot surfaces.
  - · Immerse the appliance in water.
  - · Leave appliance unattended during operation.
  - Remove filter basket during use.
  - Use outdoors.
- Disconnect from power supply when appliance is not in use
- Repairs and service should only be carried out by a service technician.
  - Appliance must be fully disconnected from mains power before removing any panels.
  - If the power cord is damaged, it must be replaced by the manufacture, its service technicians or similarity qualified persons to avoid hazard.
- Before any attempt is made to move or service the brewer ensure it is unplugged, and drained and allowed to fully cool.
- The ambient temperatures this unit should operate within are 5°C - 35°C.
- This appliance should not be installed in a tightly enclosed area (such as a cupboard). Air should be able to freely circulate around it.