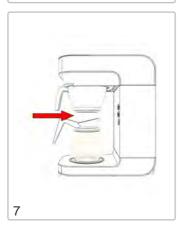

| Reduce the amount of coffee                               |
|                                                 | Coffee grind is too fine                                 | Increase the coarseness of the grind                      |
|                                                 | Not enough water has been used                           | Increase the amount of water                              |
| The basket is overflowing.                      | Coffee grind is too fine                                 | Increase the coarseness of the grind                      |
|                                                 | Too much ground coffee has been used                     | Reduce the amount of coffee                               |

























































00

NO

Descaler

0000

2



marco







marco