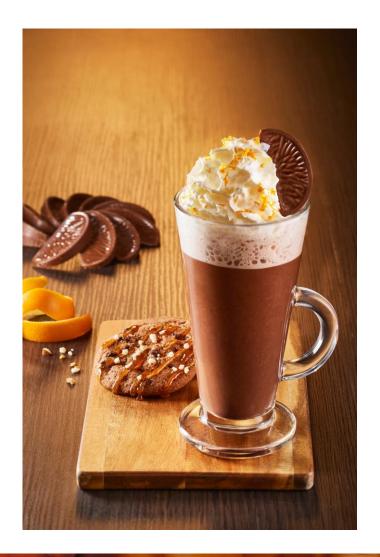

# **TERRY'S HOT CHOCOLATE**

#### **INGREDIENTS**

3cl 1883 Terry's Chocolate Syrup 15cl Milk 2 tsp Cocoa Powder

#### **GARNISH**

Whipped Cream Terry's Chocolate Grated Orange Peel

## **PREPARATION**

In a toddy glass, mix syrup and cocoa powder.

Pour milk in a milk pot and steam with a steam nozzle.

Add into the glass and stir well.

Garnish.