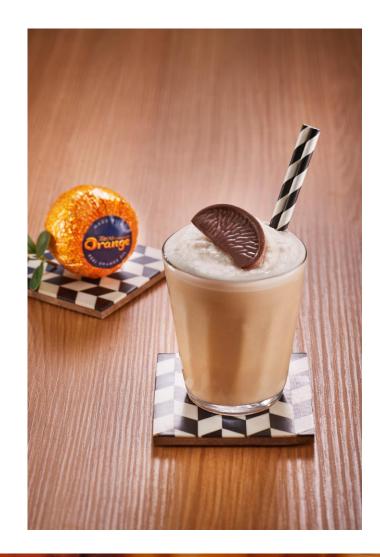

# **TERRY'S MILKSHAKE**

## **INGREDIENTS**

3cl 1883 Terry's Chocolate Syrup 15cl Milk 1 scoop Vanilla Ice Cream

## **GARNISH**

Whipped Cream 1883 Choco-Hazelnut Sauce Terry's Chocolate

## **PREPARATION**

In a blender, add all ingredients, and mix for 20-30 secs. Pour in a glass and garnish.