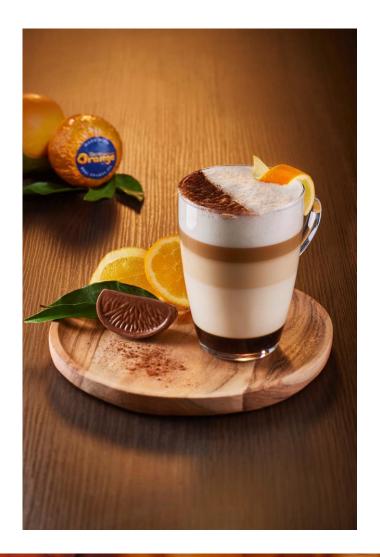

# **TERRY'S LATTE MACCHIATO**

#### **INGREDIENTS**

3cl 1883 Terry's Chocolate Syrup 15cl Milk 1 Espresso

#### **GARNISH**

Cocoa Powder Orange Peel

## **PREPARATION**

Pour the syrup in a cup.

In a milk pot, add milk and warm up with a steam nozzle to have a milk foam.

Pour slowly the milk into the cup (using a bar spoon to have a layered drink).

Run an espresso and pour it slowly on the top of the ingredients.

Garnish.