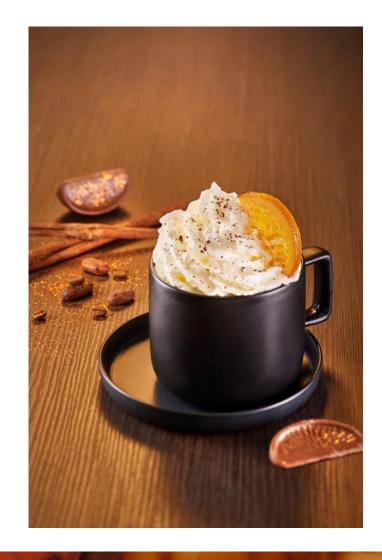

# **TERRY'S HOT CHOCOLATE**

#### **INGREDIENTS**

3cl 1883 Terry's Chocolate Syrup 15cl Milk 2 tsp Cocoa Powder

#### **GARNISH**

Whipped Cream Terry's Chocolate Grated Orange Peel

## **PREPARATION**

In a toddy glass, mix syrup and cocoa powder.

Pour milk in a milk pot and steam with a steam nozzle.

Add into the glass and stir well.

Garnish.