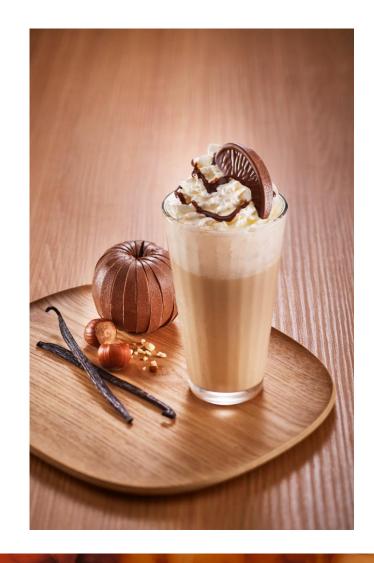

# **TERRY'S MILKSHAKE**

## **INGREDIENTS**

3cl 1883 Terry's Chocolate Syrup 15cl Milk 1 scoop Vanilla Ice Cream

## **GARNISH**

Whipped Cream 1883 Choco-Hazelnut Sauce Terry's Chocolate

## **PREPARATION**

In a blender, add all ingredients, and mix for 20-30 secs. Pour in a glass and garnish.