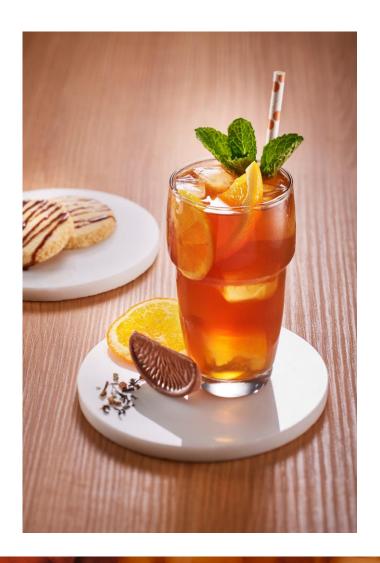

# **TERRY'S ICED TEA**

## **INGREDIENTS**

2cl 1883 Terry's Chocolate Syrup 15cl Black Iced Tea

# **GARNISH**

Mint Sprigs Lemon Quarter Orange Quarter

# **PREPARATION**

In a glass, filled with ice, add all ingredients and stir well. Garnish