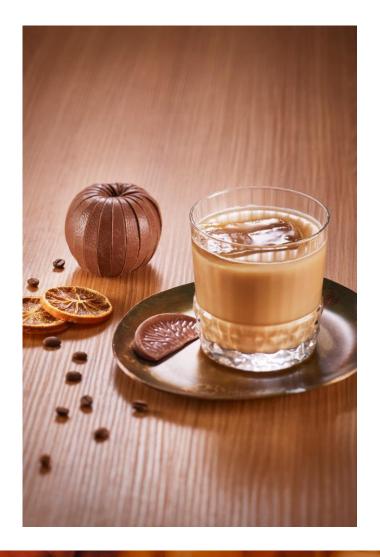

# **TERRY'S ICED COFFEE**

## **INGREDIENTS**

2cl 1883 Terry's Chocolate Syrup 6cl Milk 2 Espressos

# **GARNISH**

Big Square Ice Cube

# **PREPARATION**

In an old fashioned glass, add all ingredients and stir. Garnish.